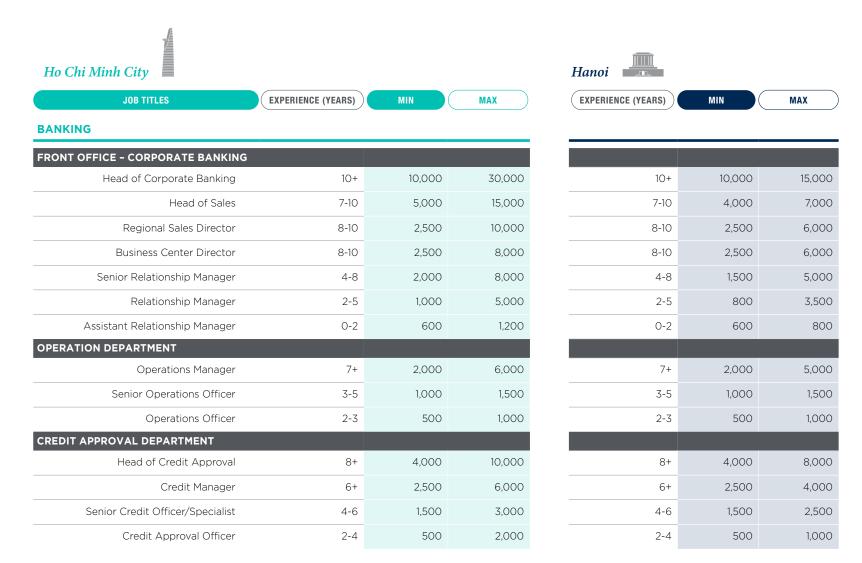

MAX

10

<sup>\*</sup> Including Audit, Accounting, Tax, Forensic, Risk Management Advisory Services

Salary Range (per month) – Unit: USD

ietnam's banking landscape is set to accelerate digital transformation in 2022. The Covid-19 pandemic has led to a major change in customer behavior and the way customers work with banks. Digital platforms will most likely become the favored and predominant channel for banks and financial institutions. These banks and financial institutions will be actively hiring and opening up more positions as digital transformation is fully integrated into the business operations. The newly created roles include Sales and Marketing, Partnership and Business Development, IT, Risk Management, Legal Compliance and Human Resources for various levels of positions.

Transformation Heads, Risk Managers, Underwriters and Credit Policy Makers, Credit Analysts, Communications Specialists and Investor Relations Managers are examples of the highly sought-after roles for this year. Talents who improve their skill sets in Credit Analysis, Financial Accounting and Financial Reporting will be able to get the most out of the emerging job opportunities.

Besides these roles, companies are constantly managing the Covid-19 risk, therefore they are always looking out for Talents with these skill sets: Process Improvement Management, Strategic Planning, Problem Solving and Risk Management. These skills will help the companies manage the challenges that the pandemic may pose in the future.

**BANKING** 

JOB TITLES

| EXPERIENCE (YEARS) | MIN | MAX |
|--------------------|-----|-----|
|                    |     |     |

|                    |     |     | _ |
|--------------------|-----|-----|---|
| EXPERIENCE (YEARS) | MIN | MAX |   |
|                    |     |     |   |