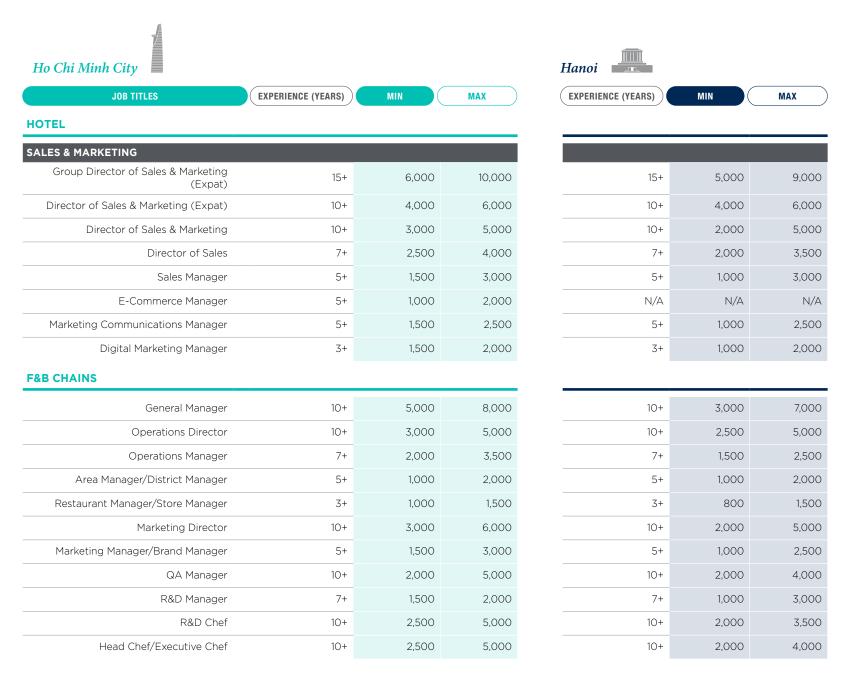

# Hospitality

ince the outbreak of Covid-19 in Vietnam, many businesses have been affected. Hospitality industry suffered the worst impact among all industries. All businesses within this industry such as the international hotels, restaurant chains, multinational airlines as well as smaller family-owned restaurants and accommodations were being affected.

Many hospitality providers realized that international travelers would not be able to visit them anytime soon, thus, they pivoted their businesses to cater to the local tourists so that they could survive through the economic downturn. This industry is predicted to be the slowest to fully recover from the impact of Covid-19. Vietnam has contained the spread of Covid-19 to its minimum and now its hospitality industry is seeing a recovery.