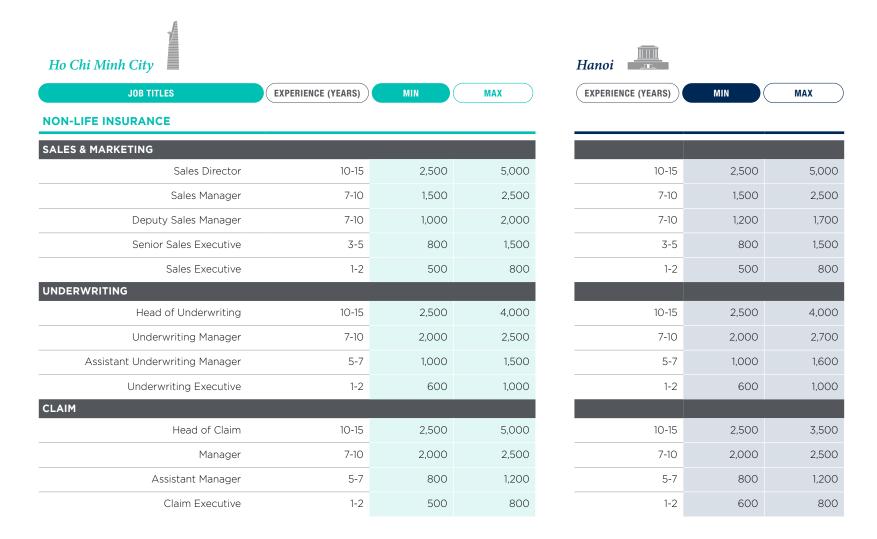

Analyst             | 4-8                | 2,000  | 3,000  | 4-8                | 1,000 | 2,30  |
| Research Analyst                    | 0-4                | 600    | 2,000  | 0-4                | 600   | 1,00  |
| Trading Manager                     | 4-8                | 1,800  | 2,500  | 4-8                | 1,800 | 2,50  |
| Regulatory Affairs Person in Charge | 10+                | 2,000  | 4,000  | 10+                | 2,500 | 4,00  |
| Senior Investment Banking Manager   | 7+                 | 3,000  | 7,500  | 7+                 | 3,000 | 5,00  |
| Brokerage Branch Director           | 10+                | 2,500  | 4,000  | 10+                | 2,500 | 4,00  |
| Brokerage Branch Deputy Director    | 10+                | 2,000  | 3,000  | 10+                | 2,000 | 3,00  |







he strict implementation of social distancing to curb the spread of Covid-19 has affected all levels of society, including the people in Ho Chi Minh City and Hanoi in Q3 of 2021. The revenue from Real Estate Sales and Leasing has dropped to the lowest point in the past five years. Customers no longer have confidence in developers as they are afraid that the developers may not be able to deliver the new projects on time.

Vietnam and many countries in the world are in favor of the idea of implementing the vaccine passport so that the countries can reopen the borders and improve the socioeconomic. With the reopening of borders, the Real Estate and Construction industry looks promising in 2022. Experts predict that there will be a surge in property transactions, but the prices may remain co