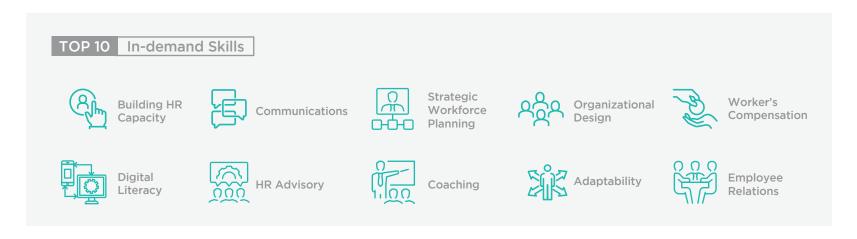

#### Hospitality

The Covid-19 pandemic has impacted all companies around the world. Thousands of employers and employees found themselves in a chaotic and uncertain environment. This became a big challenge for human resource operations. The work dynamic between employees changed dramatically. For example, employees now have lesser face-to-face interaction and the workforce is increasingly dispersed. Chief Human Resources Officers (CHROs) have to prioritize planning for workfrom-home as well as providing mental and physical health supports to all employees in order to ensure business operations are not affected.

The human resource operations are expected to function at its optimum to ensure the organization is far more resilient than before. CHROs are expected to adopt new tactics in sourcing and hiring the right Talents; learning and growing; managing and rewarding performance; tailoring employee experience; and optimizing workforce planning due to the "new normal" brought by the Covid-19 pandemic.