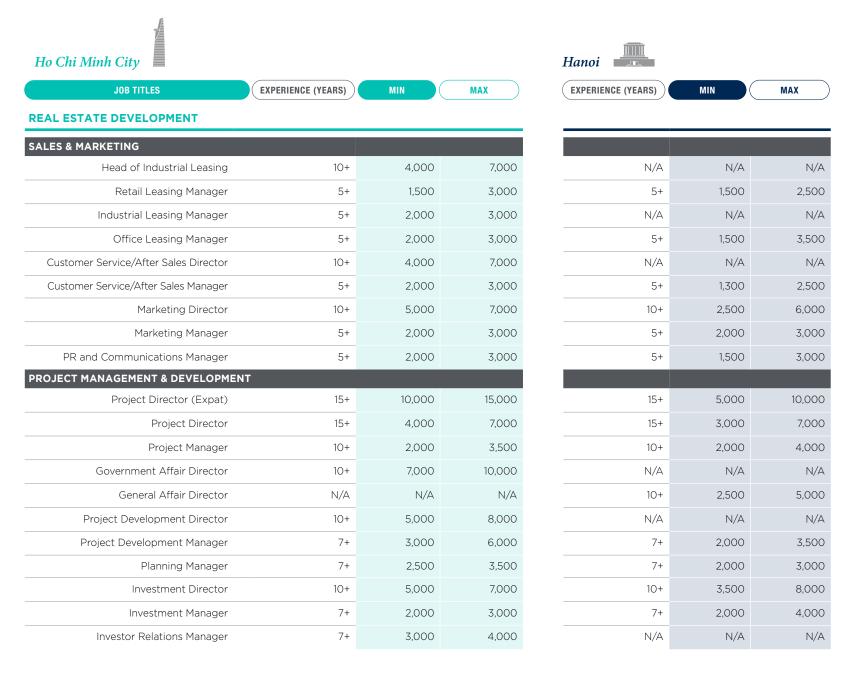

he strict implementation of social distancing to curb the spread of Covid-19 has affected all levels of society, including the people in Ho Chi Minh City and Hanoi in Q3 of 2021. The revenue from Real Estate Sales and Leasing has dropped to the lowest point in the past five years. Customers no longer have confidence in developers as they are afraid that the developers may not be able to deliver the new projects on time.

Vietnam and many countries in the world are in favor of the idea of implementing the vaccine passport so that the countries can reopen the borders and improve the socioeconomic. With the reopening of borders, the Real Estate and Construction industry looks promising in 2022. Experts predict that there will be a surge in property transactions, but the prices may remain consistent for Residential and Commercial sectors. Many developers are heavily investing in developing Industrial Property, and they put in a lot of effort to acquire new projects in the provinces. With new projects underway, the demand for skilled labor employees is still high.

| EAL ESTATE DEVELOPMENT                       |     |        |        |     |       |  |
|----------------------------------------------|-----|--------|--------|-----|-------|--|
| ROJECT MANAGEMENT & DEVELOPMENT              |     |        |        |     |       |  |
| Asset Director                               | 10+ | 5,000  | 7,000  | N/A | N/A   |  |
| Asset Manager                                | 7+  | 2,500  | 3,500  | 7+  | 2,000 |  |
| Business Development Manager                 | 7+  | 3,000  | 4,000  | 7+  | 2,000 |  |
| Head of Property Management                  | 10+ | 5,000  | 7,000  | N/A | N/A   |  |
| Township Manager                             | 7+  | 2,500  | 3,500  | N/A | N/A   |  |
| Property Manager                             | 5+  | 2,000  | 3,000  | N/A | N/A   |  |
| Project Legal Director                       | 10+ | 5,000  | 10,000 | N/A | N/A   |  |
| Project Legal Manager                        | 5+  | 2,000  | 4,000  | 7+  | 1,500 |  |
| Project Legal Executive                      | 3+  | 1,000  | 1,500  | N/A | N/A   |  |
| Design Director (Expat)                      | 12+ | 10,000 | 15,000 | 12+ | 6,000 |  |
| Design Director                              | 10+ | 4,000  | 7,000  | 10+ | 3,000 |  |
| (Concept) Design Manager/<br>Chief Architect | 5+  | 3,000  | 4,000  | 5+  | 2,000 |  |
| Head of Landscape Design                     | 10+ | 4,000  | 5,000  | N/A | N/A   |  |
| Landscape Manager                            | 5+  | 1,500  | 3,000  | 5+  | 1,500 |  |
| Urban Planning Manager                       | 5+  | 1,500  | 3,000  | 10+ | 2,500 |  |
| MEP Director                                 | 10+ | 4,000  | 6,000  | N/A | N/A   |  |
|                                              |     |        |        |     |       |  |