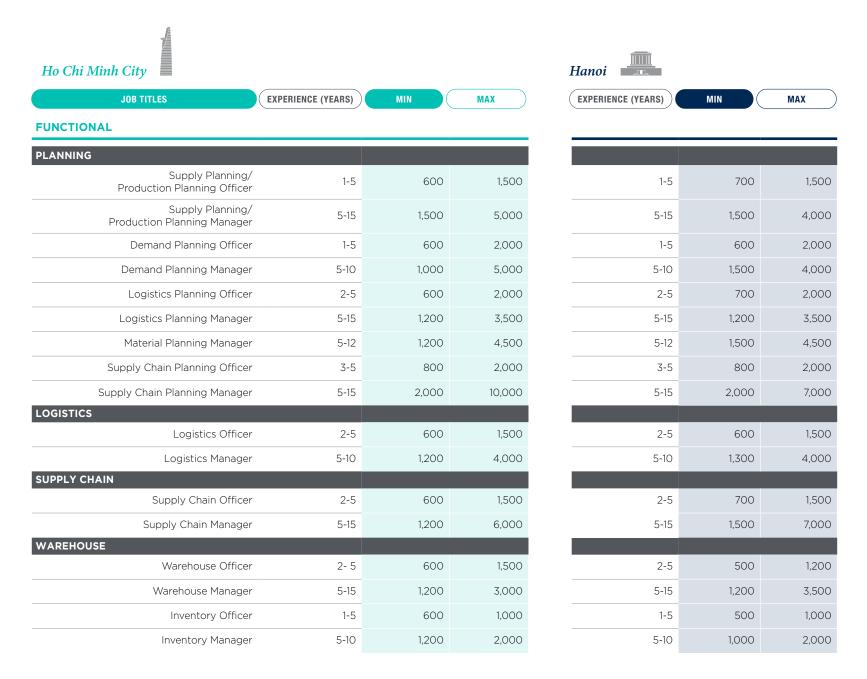

E-logistics, which include 4,000 foreign enterprises. The industrial and logistics activities in Ho Chi Minh City, Binh Duong, Dong Nai, Ba Ria-Vung Tau, Mekong Delta and South Central provinces suffered the most from the Covid-19 impact. Businesses have to use technology and robots to reduce human labor, and this causes a decrease in job openings. On the other hand, employees are leaving the labor market, as they experience SOP-fatigue. Thus, there is a shortage of Talents and it requires more time and effort to recruit, train and retain a new workforce as compared to pre-COVID time. Vietnam's logistics industry is expected to grow

in 2021 as the global economy recovers. Hence, businesses will plan for future recruitment needs and employees need to be equipped with relevant skills.









| Ho Chi Minh City                     |      |       |       | Hanoi |       |      |
|--------------------------------------|------|-------|-------|-------|-------|------|
| MIN                                  | MAX  |       |       |       |       |      |
| LOGISTICS SERVICES                   |      |       |       |       |       |      |
| LOGISTICS                            |      |       |       |       |       |      |
| Logistics Officer                    | 2-5  | 600   | 1,500 | 2-5   | 600   | 1,00 |
| Logistics Manager                    | 3-15 | 1,200 | 4,000 | 3-15  | 1,300 | 3,00 |
| WAREHOUSE                            |      |       |       |       |       |      |
| Warehouse Officer                    | 2-5  | 500   | 1,500 | 2-5   | 500   | 1,00 |
| Warehouse M