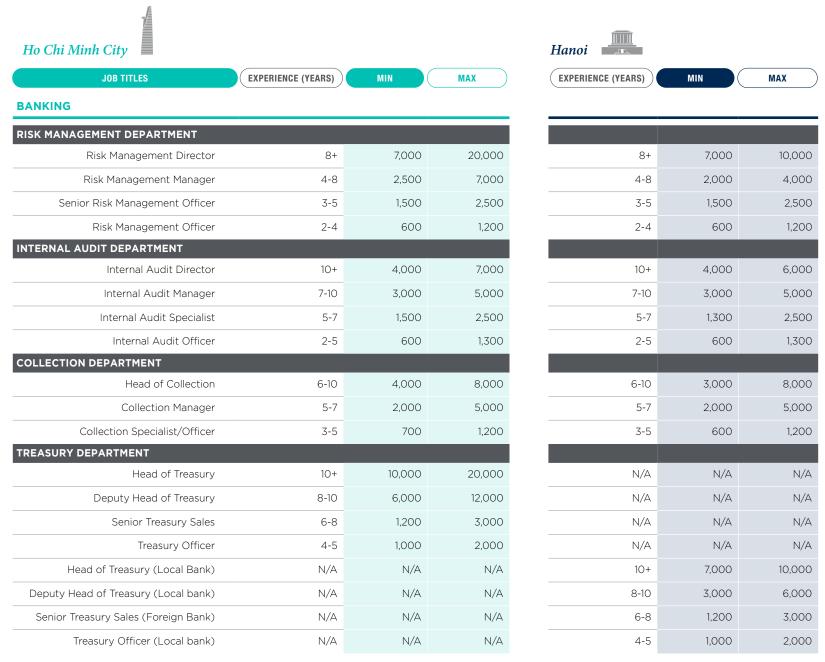

MAX

10

<sup>\*</sup> Including Audit, Accounting, Tax, Forensic, Risk Management Advisory Services

Salary Range (per month) – Unit: USD

ietnam's banking landscape is set to accelerate digital transformation in 2022. The Covid-19 pandemic has led to a major change in customer behavior and the way customers work with banks. Digital platforms will most likely become the favored and predominant channel for banks and financial institutions. These banks and financial institutions will be actively hiring and opening up more positions as digital transformation is fully integrated into the business operations. The newly created roles include Sales and Marketing, Partnership and Business Development, IT, Risk Management, Legal Compliance and Human Resources for various levels of positions.

Transformation Heads, Risk Managers, Underwriters and Credit Policy Makers, Credit Analysts, Communications Specialists and Investor Relations Managers are examples of the highly sought-after roles for this year. Talents who improve their skill sets in Credit Analysis, Financial Accounting and Financial Reporting will be able to get the most out of the emerging job opportunities.

Besides these roles, companies are constantly managing the Covid-19 risk, therefore they are always looking out for Talents with these skill sets: Process Improvement Management, Strategic Planning, Problem Solving and Risk Management. These skills will help the companies manage the challenges that the pandemic may pose in the future.