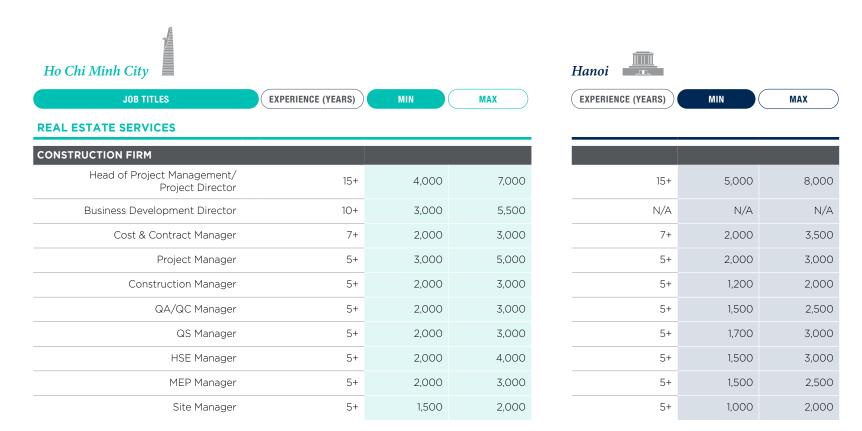

he strict implementation of social distancing to curb the spread of Covid-19 has affected all levels of society, including the people in Ho Chi Minh City and Hanoi in Q3 of 2021. The revenue from Real Estate Sales and Leasing has dropped to the lowest point in the past five years. Customers no longer have confidence in developers as they are afraid that the developers may not be able to deliver the new projects on time.

Vietnam and many countries in the world are in favor of the idea of implementing the vaccine passport so that the countries can reopen the borders and improve the socioeconomic. With the reopening of borders, the Real Estate and Construction industry looks promising in 2022. Experts predict that there will be a surge in property transactions, but the prices may remain consistent for Residential and Commercial sectors. Many developers are heavily investing in developing Industrial Property, and they put in a lot of effort to acquire new projects in the provinces. With new projects underway, the demand for skilled labor employees is still high.