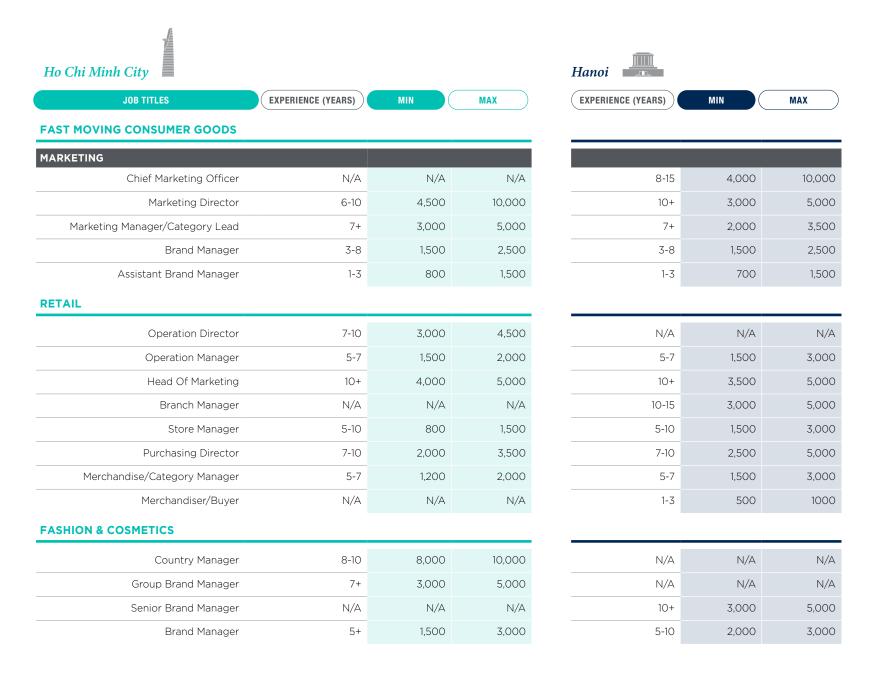

# Consumer Goods

he Covid-19 pandemic, which caused a 1-month nationwide lockdown and 3-month quarantine, has posed tremendous challenges for businesses across Vietnam. The Retail industry witnessed the longest standstill during this time. However, they quickly built their presence on e-commerce platforms and strategized for selling through multichannel. Retail sales are expected to recover post-pandemic.

Candidates in FMCG are not keen to look out for new job openings in 2021 as they are concerned with job security. Therefore, the supply of Candidates is very limited. At the same time, there are vacancies for positions that need to be filled quickly as companies need Talents with specific skill sets. FMCG will need a large number of employees to fill the roles for Sales and Marketing for the next few years.

Businesses with or without any presence in the marketplace are increasing their headcounts for Talents with digital or e-commerce skill sets. These Talents are in high demand as companies need their expertise to drive digital transformation.

# **Consumer Goods**

**FAST MOVING CONSUMER GOODS** 

Trade Marketing Manager

**JOB TITLES EXPERIENCE (YEARS)** MIN MAX

| SALES                             |       |        |        |
|-----------------------------------|-------|--------|--------|
| Commercial Director               | 15-20 | 10,000 | 15,000 |
| Head of Sales                     | 10-15 | 6,000  | 10,000 |
| Regional Sales Manager            | 8-12  | 3,000  | 4,500  |
| Area Sales Manager                | 3-7   | 2,000  | 3,500  |
| Modern Trade Head                 | 7-10  | 4,000  | 7,500  |
| Key Account Manager               | 5-10  | 1,500  | 3,000  |
| Sales Operation Manager           | 8+    | 2,500  | 5,000  |
| Sales Capability/Training Manager | 5+    | 2,000  | 3,500  |
| TRADE MARKETING                   |       |        |        |
| Head of Trade Marketing           | 7-12  | 5,000  | 8,000  |