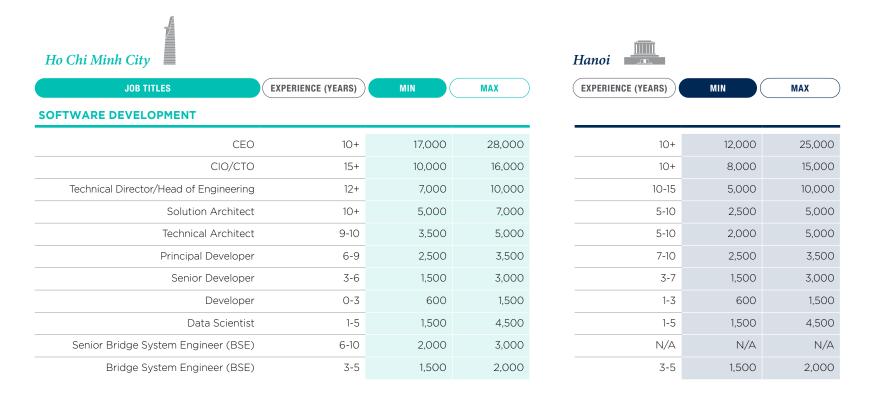

## Information Technology & Telecommunications

| Ho Chi Minh City                                               |                    |       |       | Hanoi <u> </u>     |       |       |
|----------------------------------------------------------------|--------------------|-------|-------|--------------------|-------|-------|
| JOB TITLES                                                     | EXPERIENCE (YEARS) | MIN   | MAX   | EXPERIENCE (YEARS) | MIN   | MAX   |
| SOFTWARE DEVELOPMENT                                           |                    |       |       |                    |       |       |
| Data Engineer                                                  | N/A                | N/A   | N/A   | 1-3                | 1,500 | 4,000 |
| Delivery Manager/Program Manager                               | 8+                 | 3,000 | 4,000 | 8-12               | 2,500 | 4,000 |
| Project Manager                                                | 5-10               | 2,500 | 3,500 | 5-10               | 2,000 | 3,500 |
| Product Manager/Product Owner                                  | 5-10               | 2,500 | 5,000 | 5-10               | 2,000 | 5,000 |
| Business Analyst                                               | 3-8                | 1,500 | 3,000 | 2-5                | 1,000 | 2,500 |
| QA/QC Manager                                                  | 6+                 | 2,000 | 3,500 | 6+                 | 1,500 | 3,000 |
| QA/QC Engineer                                                 | 1-6                | 800   | 2,000 | 1-6                | 600   | 1,800 |
| Senior Tester/Test Lead                                        | 3-5                | 1,000 | 2,000 | 3-5                | 800   | 2,000 |
| Sales Manager/<br>Business Development Manager                 | 7+                 | 1,800 | 3,000 | 5-10               | 1,500 | 3,500 |
| Sales Executive/Account Manager                                | 2-7                | 800   | 1,800 | 2-7                | 600   | 1,800 |
| ERP/SAP Consultant Lead                                        | 5-10               | 2,000 | 4,000 | 5-10               | 1,500 | 4,000 |
| ERP/SAP Consultant                                             | 2-5                | 1,000 | 2,000 | 2-5                | 1,000 | 2,000 |
| IT IN-HOUSE                                                    |                    |       |       |                    |       |       |
| Head of IT/IT Director                                         | 10+                | 3,000 | 5,000 | 10+                | 3,000 | 5,000 |
| IT Manager                                                     | 8-10               | 2,000 | 3,000 | 5-10               | 1,500 | 3,000 |
| IT Infrastructure Support/Network/<br>System/Help Desk Support | 3-8                | 800   | 1,500 | 2-5                | 800   | 1,500 |