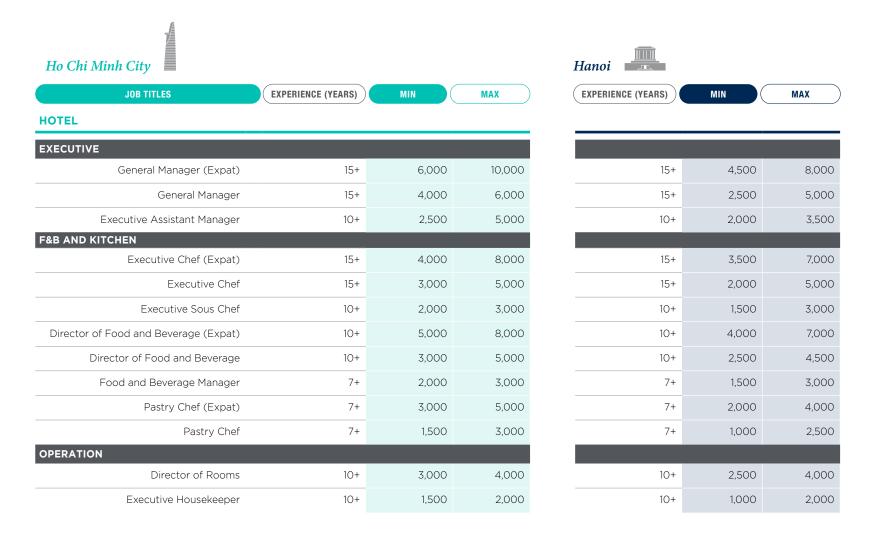

# Hospitality

ince the outbreak of Covid-19 in Vietnam, many businesses have been affected. Hospitality industry suffered the worst impact among all industries. All businesses within this industry such as the international hotels, restaurant chains, multinational airlines as well as smaller family-owned restaurants and accommodations were being affected.

Many hospitality providers realized that international travelers would not be able to visit them anytime soon, thus, they pivoted their businesses to cater to the local tourists so that they could survive through the economic downturn. This industry is predicted to be the slowest to fully recover from the impact of Covid-19. Vietnam has contained the spread of Covid-19 to its minimum and now its hospitality industry is seeing a recovery.