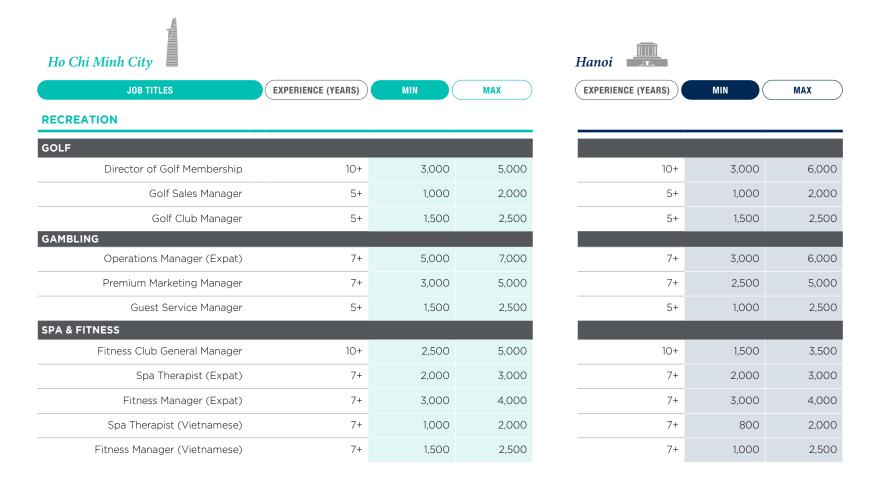

# Hospitality

ince the outbreak of Covid-19 in Vietnam, many businesses have been affected. Hospitality industry suffered the worst impact among all industries. All businesses within this industry such as the international hotels, restaurant chains, multinational airlines as well as smaller family-owned restaurants and accommodations were being affected.

Many hospitality providers realized that international travelers would not be able to visit them anytime soon, thus, they pivoted their businesses to cater to the local tourists so that they could survive through the economic downturn. This industry is predicted to be the slowest to fully recover from the impact of Covid-19. Vietnam has contained the spread of Covid-19 to its minimum and now its hospitality industry is seeing a recovery.