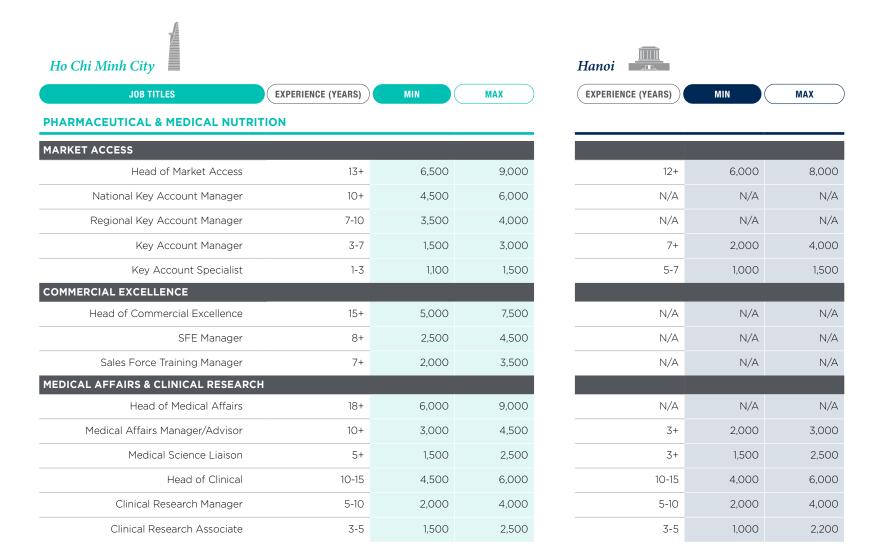

ietnam is currently undergoing economic and demographic transformations that provide great potential for its healthcare industry. Vietnam's healthcare industry is segmented into three sub-sectors: medical equipment, pharmaceuticals, as well as hospitals & clinics. Nowadays, healthcare organizations are transitioning their business operations to adopt Health Information Systems (HIS). This system is powered by cloud computing and has data analytics tools to enable smart digital healthcare solutions in real-time.

The healthcare industry is set to see a continuous economic growth. As the consumer market matures, the awareness of the importance of healthcare increases. The positive change in consumers behavior opens up more opportunities for the growth of pharmaceutical and medical device sector. With this growth, quality human resources from the healthcare industry will be in demand. The commercial market sees the highest demand for recruitment.