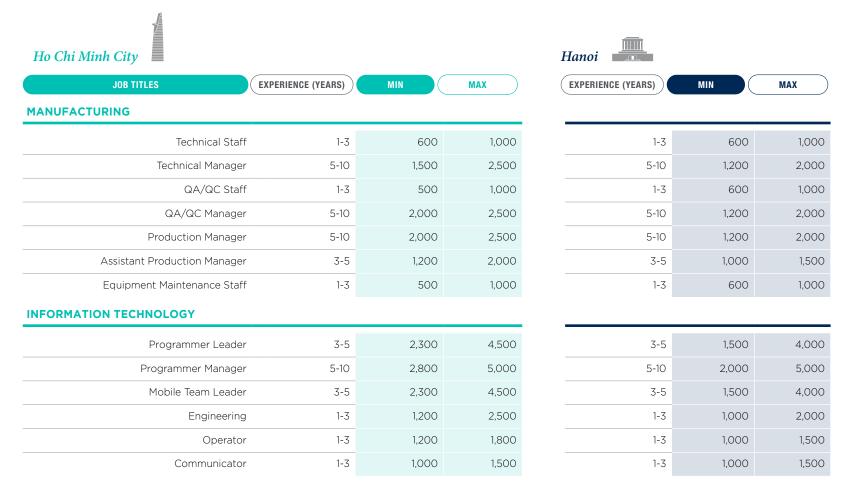

# Information Technology & Telecommunications

Information Technology (IT) and Telecommunications continues to enjoy a significant growth since the start of Covid-19 pandemic.

IT and Telecommunications is one of the fastest growing industries in Vietnam. The use of technology has been inevitable since Covid-19 hit the market as most organizations are forced to change their business operations; employees are encouraged to work-from-home instead to minimize the number of headcounts in the office in order to reduce the risk of Covid-19 infections.

More and more organizations are embracing digital transformation and investing in upgrading their IT systems, including software and hardware. Organizations are willing to invest in technology that helps in protecting their data from cyberthreat and increasing the employees' productivity. Besides system integration, internet of things, AI, cloud computing, big data and cybersecurity, 5G is also trending in this industry. Various industries deploy technology to improve the business capability. On the other hand, many Candidates prefer to work in a company that has technologies which promote remote work.

since the beginning of 2021, Industrial Manufacturing & Trading Firms have changed their hiring requirements. Local firms and MNCs are reducing the work shifts and hiring of Junior Executives, blue-collar labors, C-Level Executives, and Senior Expatriates to reduce the operating cost of production, so that they can reserve the funds to revive the business when opportunity comes.

HR agencies are sourcing for the right Talents who are skillful in controlling the operating cost of production and knowledgeable in managing the risk of Covid-19 infection in a manufacturing environment. These skills are essential in helping the Industrial Firms to survive the Covid-19 impact on their businesses and rebound their businesses in the future. The leaders of Industrial Firms will play a key role in reforming their organizational structures so that the organizations will be more resilient than before.