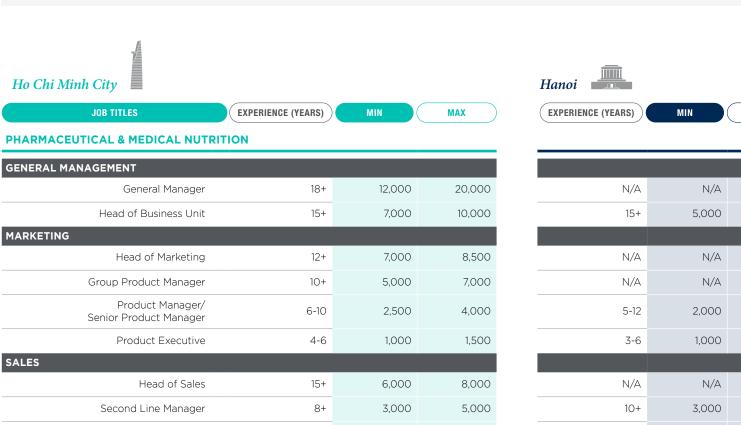

ietnam is currently undergoing economic and demographic transformations that provide great potential for its healthcare industry. Vietnam's healthcare industry is segmented into three sub-sectors: medical equipment, pharmaceuticals, as well as hospitals & clinics. Nowadays, healthcare organizations are transitioning their business operations to adopt Health Information Systems (HIS). This system is powered by cloud computing and has data analytics tools to enable smart digital healthcare solutions in real-time.

The healthcare industry is set to see a continuous economic growth. As the consumer market matures, the awareness of the importance of healthcare increases. The positive change in consumers behavior opens up more opportunities for the growth of pharmaceutical and medical device sector. With this growth, quality human resources from the healthcare industry will be in demand. The commercial market sees the highest demand for recruitment.