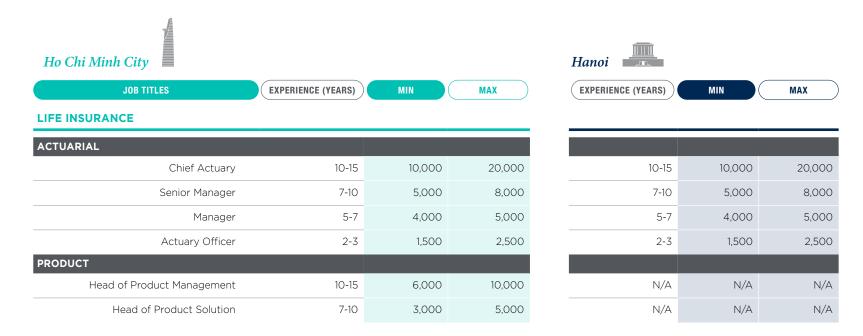

ch Analyst             | 4-8                | 2,000  | 3,000  | 4-8                | 1,000 | 2,30  |
| Research Analyst                    | 0-4                | 600    | 2,000  | 0-4                | 600   | 1,00  |
| Trading Manager                     | 4-8                | 1,800  | 2,500  | 4-8                | 1,800 | 2,50  |
| Regulatory Affairs Person in Charge | 10+                | 2,000  | 4,000  | 10+                | 2,500 | 4,00  |
| Senior Investment Banking Manager   | 7+                 | 3,000  | 7,500  | 7+                 | 3,000 | 5,00  |
| Brokerage Branch Director           | 10+                | 2,500  | 4,000  | 10+                | 2,500 | 4,00  |
| Brokerage Branch Deputy Director    | 10+                | 2,000  | 3,000  | 10+                | 2,000 | 3,00  |







he strict implementation of social distancing to curb the spread of Covid-19 has affected all levels of society, including the people in Ho Chi Minh City and Hanoi in Q3 of 2021. The revenue from Real Estate Sales and Leasing has dropped to the lowest point in the past five years. Customers no longer have confidence in developers as they are afraid that the developers may not be able to deliver the new projects on time.

Vietnam and many countries in the world are in favor of the idea of implementing the vaccine passport so that the countries can reopen the borders and improve the socioeconomic. With the reopening of borders, the Real Estate and Construction industry looks promising in 2022. Experts predict that there will be a surge in property transactions, but the prices may remain