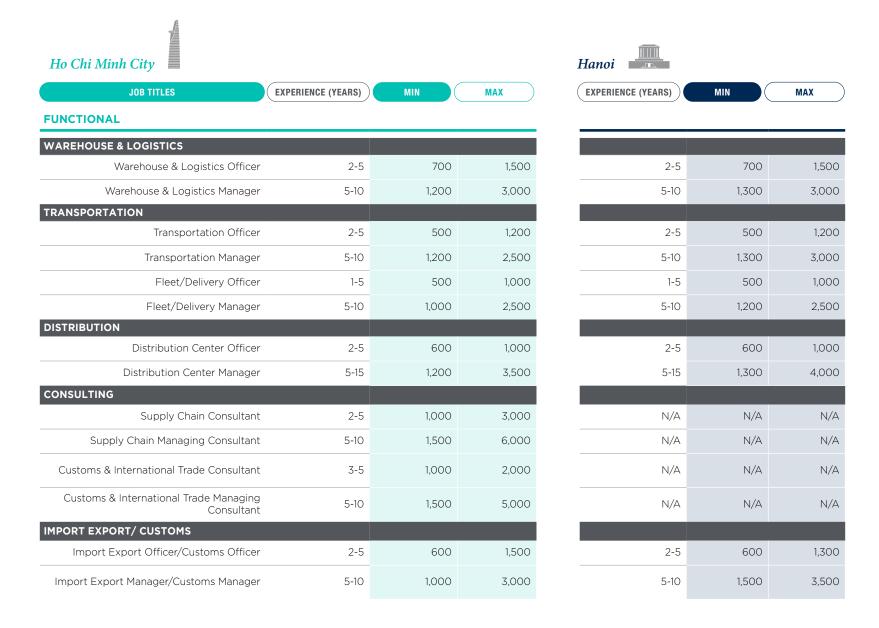

logistics, which include 4,000 foreign enterprises. The industrial and logistics activities in Ho Chi Minh City, Binh Duong, Dong Nai, Ba Ria-Vung Tau, Mekong Delta and South Central provinces suffered the most from the Covid-19 impact. Businesses have to use technology and robots to reduce human labor, and this causes a decrease in job openings. On the other hand, employees are leaving the labor market, as they experience SOP-fatigue. Thus, there is a shortage of Talents and it requires more time and effort to recruit, train and retain a new workforce as compared to pre-COVID time. Vietnam's logistics industry is expected to grow

in 2021 as the global economy recovers. Hence, businesses will plan for future recruitment needs and employees need to be equipped with relevant skills.









| Ho Chi Minh City                     |      |       |       | Hanoi |       |      |
|--------------------------------------|------|-------|-------|-------|-------|------|
| MIN                                  | MAX  |       |       |       |       |      |
| LOGISTICS SERVICES                   |      |       |       |       |       |      |
| LOGISTICS                            |      |       |       |       |       |      |
| Logistics Officer                    | 2-5  | 600   | 1,500 | 2-5   | 600   | 1,00 |
| Logistics Manager                    | 3-15 | 1,200 | 4,000 | 3-15  | 1,300 | 3,00 |
| WAREHOUSE                            |      |       |       |       |       |      |
| Warehouse Officer                    | 2-5  | 500   | 1,500 | 2-5   | 500   | 1,00 |
| Warehouse Man