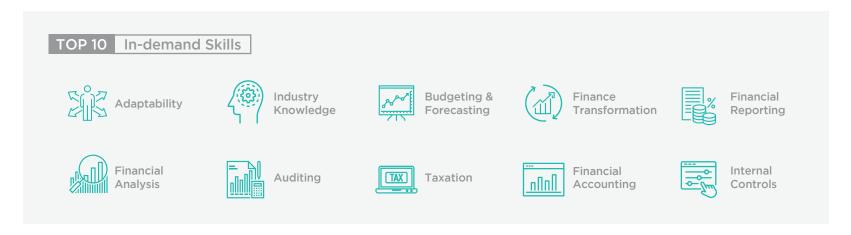

# Accounting

he 4<sup>th</sup> wave of the Covid-19 pandemic occurred from May to October 2021 and it caused a great turbulence in the job market for the Accounting and Corporate Finance industries. Many employees were affected negatively due to job insecurities, layoffs, rotating work schedules, reduced working hours, and pay cuts.

As the market opens up and adapts to the new normal, it is predicted that Accounting Firms will go through a higher turnover in the first quarter of 2022. There will be more vacancies for senior level positions in Corporate Finance after the Tet holiday.