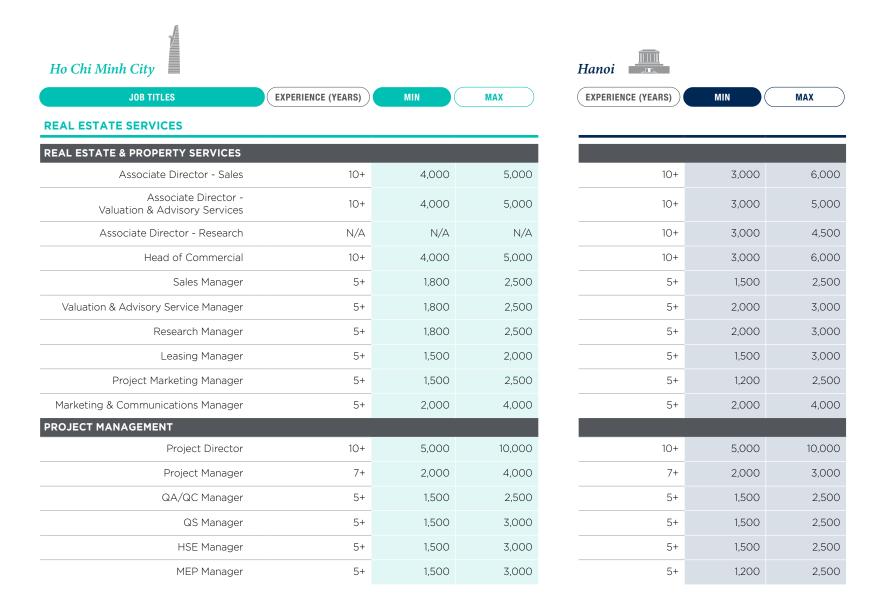

he strict implementation of social distancing to curb the spread of Covid-19 has affected all levels of society, including the people in Ho Chi Minh City and Hanoi in Q3 of 2021. The revenue from Real Estate Sales and Leasing has dropped to the lowest point in the past five years. Customers no longer have confidence in developers as they are afraid that the developers may not be able to deliver the new projects on time.

Vietnam and many countries in the world are in favor of the idea of implementing the vaccine passport so that the countries can reopen the borders and improve the socioeconomic. With the reopening of borders, the Real Estate and Construction industry looks promising in 2022. Experts predict that there will be a surge in property transactions, but the prices may remain consistent for Residential and Commercial sectors. Many developers are heavily investing in developing Industrial Property, and they put in a lot of effort to acquire new projects in the provinces. With new projects underway, the demand for skilled labor employees is still high.