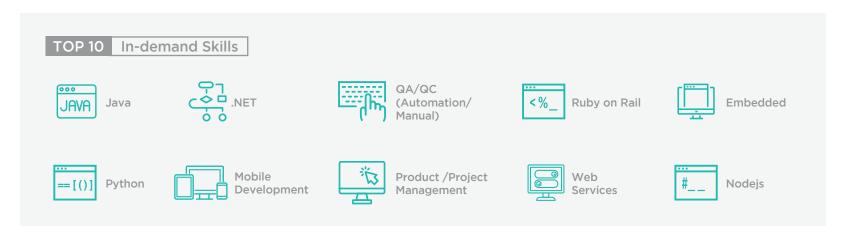

# Information Technology & Telecommunications

Information Technology (IT) and Telecommunications continues to enjoy a significant growth since the start of Covid-19 pandemic.

IT and Telecommunications is one of the fastest growing industries in Vietnam. The use of technology has been inevitable since Covid-19 hit the market as most organizations are forced to change their business operations; employees are encouraged to work-from-home instead to minimize the number of headcounts in the office in order to reduce the risk of Covid-19 infections.

More and more organizations are embracing digital transformation and investing in upgrading their IT systems, including software and hardware. Organizations are willing to invest in technology that helps in protecting their data from cyberthreat and increasing the employees' productivity. Besides system integration, internet of things, AI, cloud computing, big data and cybersecurity, 5G is also trending in this industry. Various industries deploy technology to improve the business capability. On the other hand, many Candidates prefer to work in a company that has technologies which promote remote work.