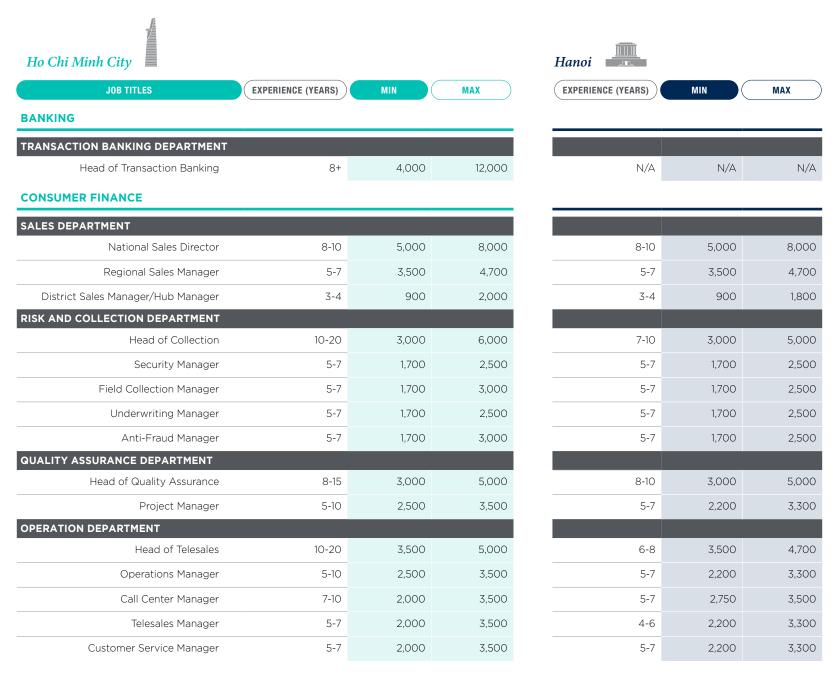

MAX

10

<sup>\*</sup> Including Audit, Accounting, Tax, Forensic, Risk Management Advisory Services

Salary Range (per month) – Unit: USD

ietnam's banking landscape is set to accelerate digital transformation in 2022. The Covid-19 pandemic has led to a major change in customer behavior and the way customers work with banks. Digital platforms will most likely become the favored and predominant channel for banks and financial institutions. These banks and financial institutions will be actively hiring and opening up more positions as digital transformation is fully integrated into the business operations. The newly created roles include Sales and Marketing, Partnership and Business Development, IT, Risk Management, Legal Compliance and Human Resources for various levels of positions.

Transformation Heads, Risk Managers, Underwriters and Credit Policy Makers, Credit Analysts, Communications Specialists and Investor Relations Managers are examples of the highly sought-after roles for this year. Talents who improve their skill sets in Credit Analysis, Financial Accounting and Financial Reporting will be able to get the most out of the emerging job opportunities.

Besides these roles, companies are constantly managing the Covid-19 risk, therefore they are always looking out for Talents with these skill sets: Process Improvement Management, Strategic Planning, Problem Solving and Risk Management. These skills will help the companies manage the challenges that the pandemic may pose in the future.