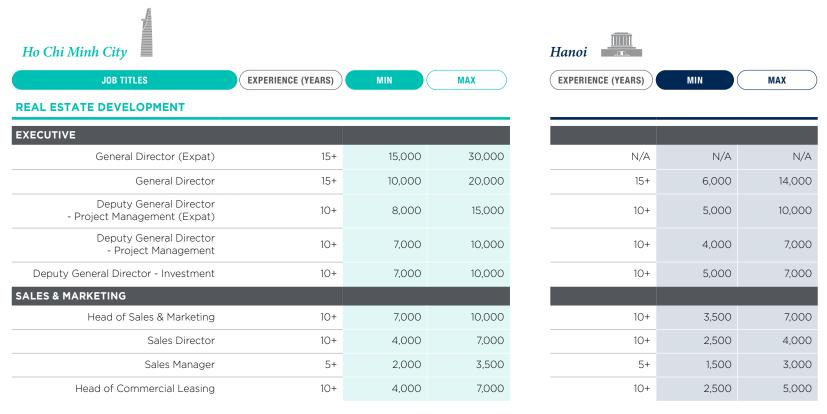

he strict implementation of social distancing to curb the spread of Covid-19 has affected all levels of society, including the people in Ho Chi Minh City and Hanoi in Q3 of 2021. The revenue from Real Estate Sales and Leasing has dropped to the lowest point in the past five years. Customers no longer have confidence in developers as they are afraid that the developers may not be able to deliver the new projects on time.

Vietnam and many countries in the world are in favor of the idea of implementing the vaccine passport so that the countries can reopen the borders and improve the socioeconomic. With the reopening of borders, the Real Estate and Construction industry looks promising in 2022. Experts predict that there will be a surge in property transactions, but the prices may remain consistent for Residential and Commercial sectors. Many developers are heavily investing in developing Industrial Property, and they put in a lot of effort to acquire new projects in the provinces. With new projects underway, the demand for skilled labor employees is still high.

| EAL ESTATE DEVELOPMENT                       |     |        |        |     |       |  |
|----------------------------------------------|-----|--------|--------|-----|-------|--|
| ROJECT MANAGEMENT & DEVELOPMENT              |     |        |        |     |       |  |
| Asset Director                               | 10+ | 5,000  | 7,000  | N/A | N/A   |  |
| Asset Manager                                | 7+  | 2,500  | 3,500  | 7+  | 2,000 |  |
| Business Development Manager                 | 7+  | 3,000  | 4,000  | 7+  | 2,000 |  |
| Head of Property Management                  | 10+ | 5,000  | 7,000  | N/A | N/A   |  |
| Township Manager                             | 7+  | 2,500  | 3,500  | N/A | N/A   |  |
| Property Manager                             | 5+  | 2,000  | 3,000  | N/A | N/A   |  |
| Project Legal Director                       | 10+ | 5,000  | 10,000 | N/A | N/A   |  |
| Project Legal Manager                        | 5+  | 2,000  | 4,000  | 7+  | 1,500 |  |
| Project Legal Executive                      | 3+  | 1,000  | 1,500  | N/A | N/A   |  |
| Design Director (Expat)                      | 12+ | 10,000 | 15,000 | 12+ | 6,000 |  |
| Design Director                              | 10+ | 4,000  | 7,000  | 10+ | 3,000 |  |
| (Concept) Design Manager/<br>Chief Architect | 5+  | 3,000  | 4,000  | 5+  | 2,000 |  |
| Head of Landscape Design                     | 10+ | 4,000  | 5,000  | N/A | N/A   |  |
| Landscape Manager                            | 5+  | 1,500  | 3,000  | 5+  | 1,500 |  |
| Urban Planning Manager                       | 5+  | 1,500  | 3,000  | 10+ | 2,500 |  |
| MEP Director                                 | 10+ | 4,000  | 6,000  | N/A | N/A   |  |
|                                              |     |        |        |     |       |  |