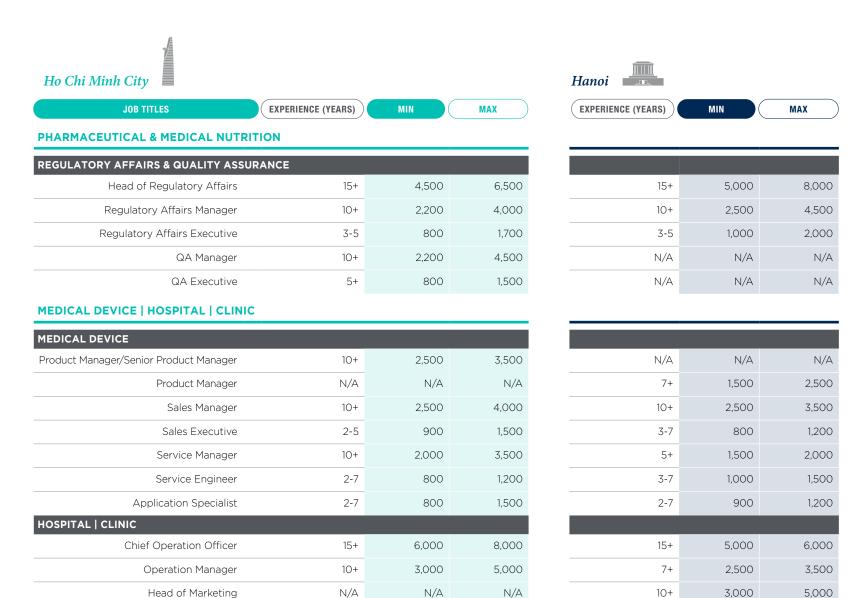

ietnam is currently undergoing economic and demographic transformations that provide great potential for its healthcare industry. Vietnam's healthcare industry is segmented into three sub-sectors: medical equipment, pharmaceuticals, as well as hospitals & clinics. Nowadays, healthcare organizations are transitioning their business operations to adopt Health Information Systems (HIS). This system is powered by cloud computing and has data analytics tools to enable smart digital healthcare solutions in real-time.

The healthcare industry is set to see a continuous economic growth. As the consumer market matures, the awareness of the importance of healthcare increases. The positive change in consumers behavior opens up more opportunities for the growth of pharmaceutical and medical device sector. With this growth, quality human resources from the healthcare industry will be in demand. The commercial market sees the highest demand for recruitment.