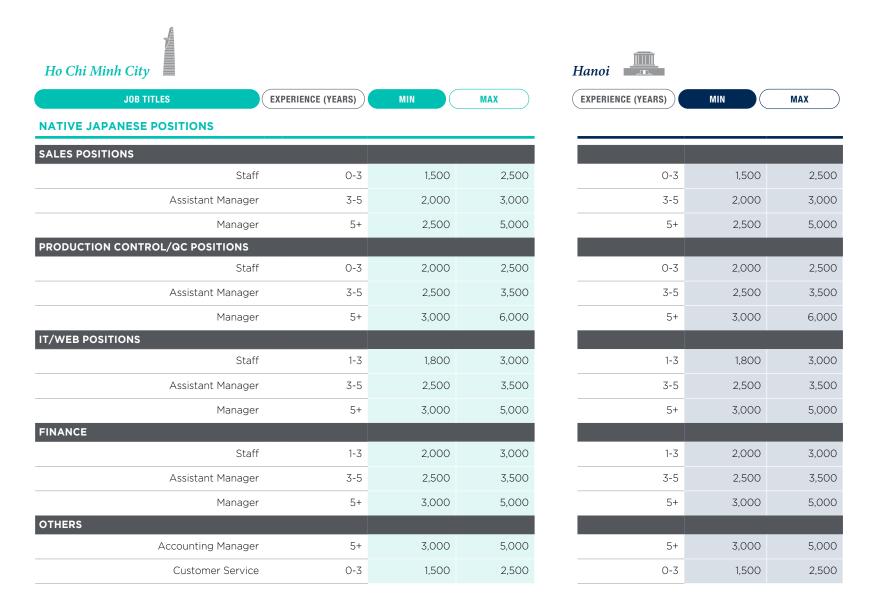

taff              | 1-3                | 500   | 1,200 | 1-3                | 600   |  |
| Market Research Staff    | 1-3                | 600   | 1,200 | 1-3                | 600   |  |
| Logistics Staff          | 1-3                | 600   | 1,200 | 1-3                | 600   |  |
| ENERAL AFFAIRS POSITIONS |                    |       |       |                    |       |  |
| General Affairs Staff    | 1-3                | 600   | 1,500 | 1-3                | 600   |  |
| General Affairs Manager  | 3-10               | 1,500 | 2,500 | 3-10               | 1,200 |  |
| Assistant to Manager     | 1-5                | 1,000 | 1,500 | 1-5                | 700   |  |
| Interpreter/Translator   | 1-5                | 600   | 1,500 | 1-5                | 600   |  |

#### Japanese Speaking





#### HO CHI MINH CITY

18th floor, SONATUS, 15 Le Thanh Ton Street, District Ho Chi Minh City, Vietnam Tel: +84 28 7303 9100

Fax: +84 28 3910 2079

Email: hcmc@persolkelly.com

#### HANOI

10th Floor, Lotte Center Hanoi, 54 Lieu Giai Street, Ba Dinh District

Hanoi, Vietnam

Tel: +84 24 3538 1996 Fax: +84 24 3538 1995 Email: hn@persolkelly.com

#### persolkelly.com.vn