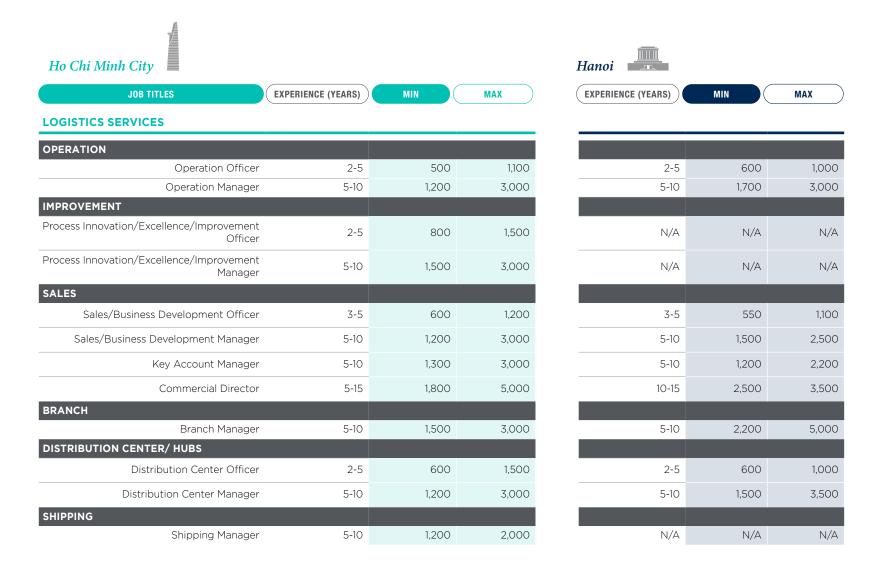

N/A   | N,   |
| CUSTOMER SERVICE LOGISTICS           |      |       |       |       |       |      |
| Customer Service Officer             | 2-5  | 600   | 1,500 | 2-5   | 400   | 75   |
| Customer Service Manager             | 5-12 | 1,200 | 4,000 | 5-12  | 1,500 | 2,30 |
| CUSTOMS                              |      |       |       |       |       |      |
| Customs Officer                      | 2-5  | 600   | 1,100 | 2-5   | 400   | 70   |
| Customs Manager                      | 5-10 | 1,000 | 3,500 | 5-10  | 1,500 | 2,20 |
| Cross Border Manager                 | 5-15 | 1,000 | 5,000 | 5-15  | 2,000 | 2,80 |
| Forwarding Officer                   | 2-5  | 600   | 1,100 | 2-5   | 400   | 75   |
|                                      | 5-10 | 1,000 | 3,000 | 5-10  | 1,500 | 2,50 |



# Japanese Speaking

he friendly Japan-Vietnam relations become stronger over the years. Japan-Vietnam relations are important for mutual benefits - whether in the aspect of economy, politics or cultural exchange. The number of Japanese companies expanding into Vietnam is expected to increase in the future.

Although it will take some time for the economy to recover to pre-pandemic level, the strong partnerships between both governments indicate that businesses will continue to operate as usual. The demand for Japanese-speaking professionals, as well as professionals who are familiar with the Japanese market and culture will continue to grow. Such Talents are needed to facilitate the trade ties for cross-border businesses.



#### Japanese Speaking





## Japanese Speaking

| Ho Chi Min