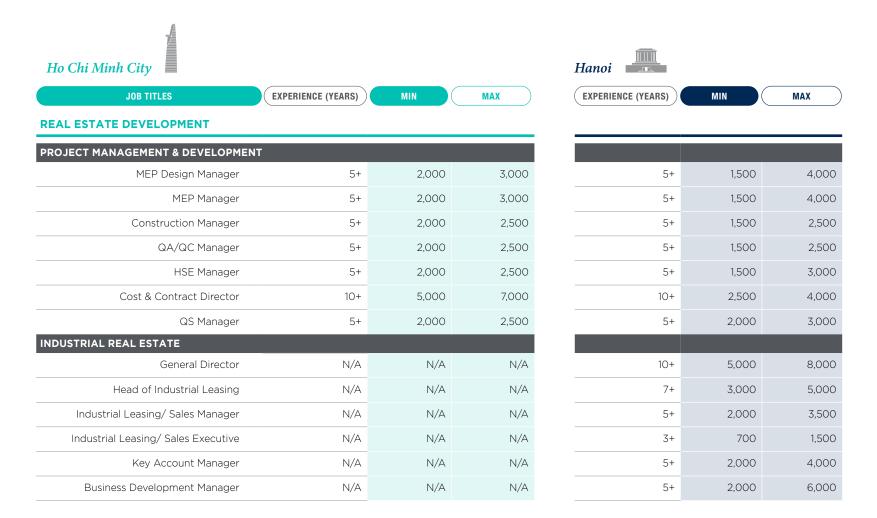

he strict implementation of social distancing to curb the spread of Covid-19 has affected all levels of society, including the people in Ho Chi Minh City and Hanoi in Q3 of 2021. The revenue from Real Estate Sales and Leasing has dropped to the lowest point in the past five years. Customers no longer have confidence in developers as they are afraid that the developers may not be able to deliver the new projects on time.

Vietnam and many countries in the world are in favor of the idea of implementing the vaccine passport so that the countries can reopen the borders and improve the socioeconomic. With the reopening of borders, the Real Estate and Construction industry looks promising in 2022. Experts predict that there will be a surge in property transactions, but the prices may remain consistent for Residential and Commercial sectors. Many developers are heavily investing in developing Industrial Property, and they put in a lot of effort to acquire new projects in the provinces. With new projects underway, the demand for skilled labor employees is still high.

| EAL ESTATE DEVELOPMENT                       |     |        |        |     |       |  |
|----------------------------------------------|-----|--------|--------|-----|-------|--|
| ROJECT MANAGEMENT & DEVELOPMENT              |     |        |        |     |       |  |
| Asset Director                               | 10+ | 5,000  | 7,000  | N/A | N/A   |  |
| Asset Manager                                | 7+  | 2,500  | 3,500  | 7+  | 2,000 |  |
| Business Development Manager                 | 7+  | 3,000  | 4,000  | 7+  | 2,000 |  |
| Head of Property Management                  | 10+ | 5,000  | 7,000  | N/A | N/A   |  |
| Township Manager                             | 7+  | 2,500  | 3,500  | N/A | N/A   |  |
| Property Manager                             | 5+  | 2,000  | 3,000  | N/A | N/A   |  |
| Project Legal Director                       | 10+ | 5,000  | 10,000 | N/A | N/A   |  |
| Project Legal Manager                        | 5+  | 2,000  | 4,000  | 7+  | 1,500 |  |
| Project Legal Executive                      | 3+  | 1,000  | 1,500  | N/A | N/A   |  |
| Design Director (Expat)                      | 12+ | 10,000 | 15,000 | 12+ | 6,000 |  |
| Design Director                              | 10+ | 4,000  | 7,000  | 10+ | 3,000 |  |
| (Concept) Design Manager/<br>Chief Architect | 5+  | 3,000  | 4,000  | 5+  | 2,000 |  |
| Head of Landscape Design                     | 10+ | 4,000  | 5,000  | N/A | N/A   |  |
| Landscape Manager                            | 5+  | 1,500  | 3,000  | 5+  | 1,500 |  |
| Urban Planning Manager                       | 5+  | 1,500  | 3,000  | 10+ | 2,500 |  |
| MEP Director                                 | 10+ | 4,000  | 6,000  | N/A | N/A   |  |
|                                              |     |        |        |     |       |  |