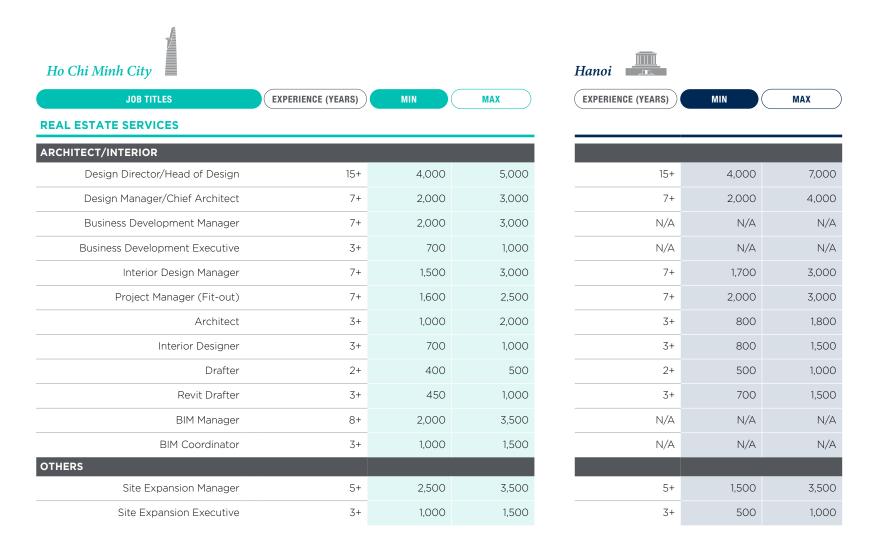

he strict implementation of social distancing to curb the spread of Covid-19 has affected all levels of society, including the people in Ho Chi Minh City and Hanoi in Q3 of 2021. The revenue from Real Estate Sales and Leasing has dropped to the lowest point in the past five years. Customers no longer have confidence in developers as they are afraid that the developers may not be able to deliver the new projects on time.

Vietnam and many countries in the world are in favor of the idea of implementing the vaccine passport so that the countries can reopen the borders and improve the socioeconomic. With the reopening of borders, the Real Estate and Construction industry looks promising in 2022. Experts predict that there will be a surge in property transactions, but the prices may remain consistent for Residential and Commercial sectors. Many developers are heavily investing in developing Industrial Property, and they put in a lot of effort to acquire new projects in the provinces. With new projects underway, the demand for skilled labor employees is still high.

| EAL ESTATE DEVELOPMENT                       |     |        |        |     |       |  |
|----------------------------------------------|-----|--------|--------|-----|-------|--|
| ROJECT MANAGEMENT & DEVELOPMENT              |     |        |        |     |       |  |
| Asset Director                               | 10+ | 5,000  | 7,000  | N/A | N/A   |  |
| Asset Manager                                | 7+  | 2,500  | 3,500  | 7+  | 2,000 |  |
| Business Development Manager                 | 7+  | 3,000  | 4,000  | 7+  | 2,000 |  |
| Head of Property Management                  | 10+ | 5,000  | 7,000  | N/A | N/A   |  |
| Township Manager                             | 7+  | 2,500  | 3,500  | N/A | N/A   |  |
| Property Manager                             | 5+  | 2,000  | 3,000  | N/A | N/A   |  |
| Project Legal Director                       | 10+ | 5,000  | 10,000 | N/A | N/A   |  |
| Project Legal Manager                        | 5+  | 2,000  | 4,000  | 7+  | 1,500 |  |
| Project Legal Executive                      | 3+  | 1,000  | 1,500  | N/A | N/A   |  |
| Design Director (Expat)                      | 12+ | 10,000 | 15,000 | 12+ | 6,000 |  |
| Design Director                              | 10+ | 4,000  | 7,000  | 10+ | 3,000 |  |
| (Concept) Design Manager/<br>Chief Architect | 5+  | 3,000  | 4,000  | 5+  | 2,000 |  |
| Head of Landscape Design                     | 10+ | 4,000  | 5,000  | N/A | N/A   |  |
| Landscape Manager                            | 5+  | 1,500  | 3,000  | 5+  | 1,500 |  |
| Urban Planning Manager                       | 5+  | 1,500  | 3,000  | 10+ | 2,500 |  |
| MEP Director                                 | 10+ | 4,000  | 6,000  | N/A | N/A   |  |
|                                              |     |        |        |     |       |  |