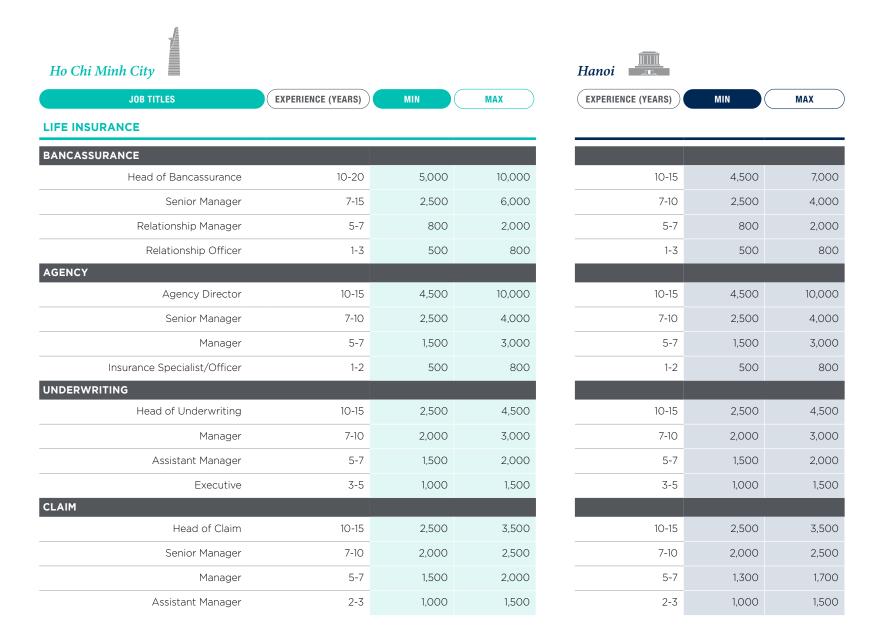

MAX

10

<sup>\*</sup> Including Audit, Accounting, Tax, Forensic, Risk Management Advisory Services

Salary Range (per month) – Unit: USD

ietnam's banking landscape is set to accelerate digital transformation in 2022. The Covid-19 pandemic has led to a major change in customer behavior and the way customers work with banks. Digital platforms will most likely become the favored and predominant channel for banks and financial institutions. These banks and financial institutions will be actively hiring and opening up more positions as digital transformation is fully integrated into the business operations. The newly created roles include Sales and Marketing, Partnership and Business Development, IT, Risk Management, Legal Compliance and Human Resources for various levels of positions.

Transformation Heads, Risk Managers, Underwriters and Credit Policy Makers, Credit Analysts, Communications Specialists and Investor Relations Managers are examples of the highly sought-after roles for this year. Talents who improve their skill sets in Credit Analysis, Financial Accounting and Financial Reporting will be able to get the most out of the emerging job opportunities.

Besides these roles, companies are constantly managing the Covid-19 risk, therefore they are always looking out for Talents with these skill sets: Process Improvement Management, Strategic Planning, Problem Solving and Risk Management. These skills will help the companies manage the challenges that the pandemic may pose in the future.