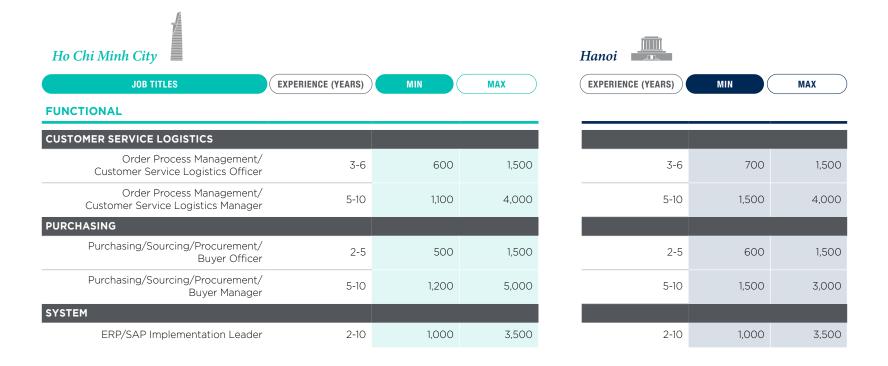

& E-logistics, which include 4,000 foreign enterprises. The industrial and logistics activities in Ho Chi Minh City, Binh Duong, Dong Nai, Ba Ria-Vung Tau, Mekong Delta and South Central provinces suffered the most from the Covid-19 impact. Businesses have to use technology and robots to reduce human labor, and this causes a decrease in job openings. On the other hand, employees are leaving the labor market, as they experience SOP-fatigue. Thus, there is a shortage of Talents and it requires more time and effort to recruit, train and retain a new workforce as compared to pre-COVID time. Vietnam's logistics industry is expected to grow

in 2021 as the global economy recovers. Hence, businesses will plan for future recruitment needs and employees need to be equipped with relevant skills.









| Ho Chi Minh City                     |      |       |       | Hanoi |       |      |
|--------------------------------------|------|-------|-------|-------|-------|------|
| MIN                                  | MAX  |       |       |       |       |      |
| LOGISTICS SERVICES                   |      |       |       |       |       |      |
| LOGISTICS                            |      |       |       |       |       |      |
| Logistics Officer                    | 2-5  | 600   | 1,500 | 2-5   | 600   | 1,00 |
| Logistics Manager                    | 3-15 | 1,200 | 4,000 | 3-15  | 1,300 | 3,00 |
| WAREHOUSE                            |      |       |       |       |       |      |
| Warehouse Officer                    | 2-5  | 500   | 1,500 | 2-5   | 500   | 1,00 |
| Warehouse